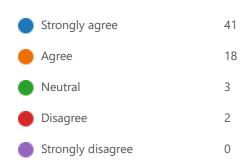

| Strongly agree    | 37 |
|-------------------|----|
| Agree             | 20 |
| Neutral           | 6  |
| Disagree          | 1  |
| Strongly disagree | 0  |

8. I know how to contact a member of the school Governing body if I need to.